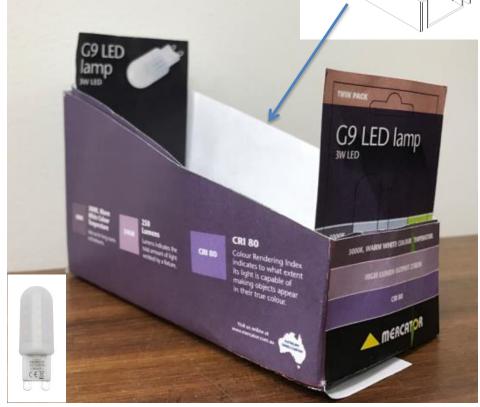

## LED G9

## **Twin Pack**

Included

## **Specifications**

3W LED G9 Globe Twin Pack

\*\*\*MUST BE ORDERED IN UNITS OF 10\*\*\*

## **Dimensions**

2 Pieces in a Colour Box Twin Pack 10 Twin Units in Display Box

Wattage 3W LED **Colour Temp** 3000K 280lm Lumens **Dimmable** No 80 RA

| Model No. | Description                                                | Colour | Globe          |
|-----------|------------------------------------------------------------|--------|----------------|
| 9G9LED3/3 | 3W G9 LED Globe Twin Pack (Must be ordered in units of 10) | White  | 3W LED / 280Lm |